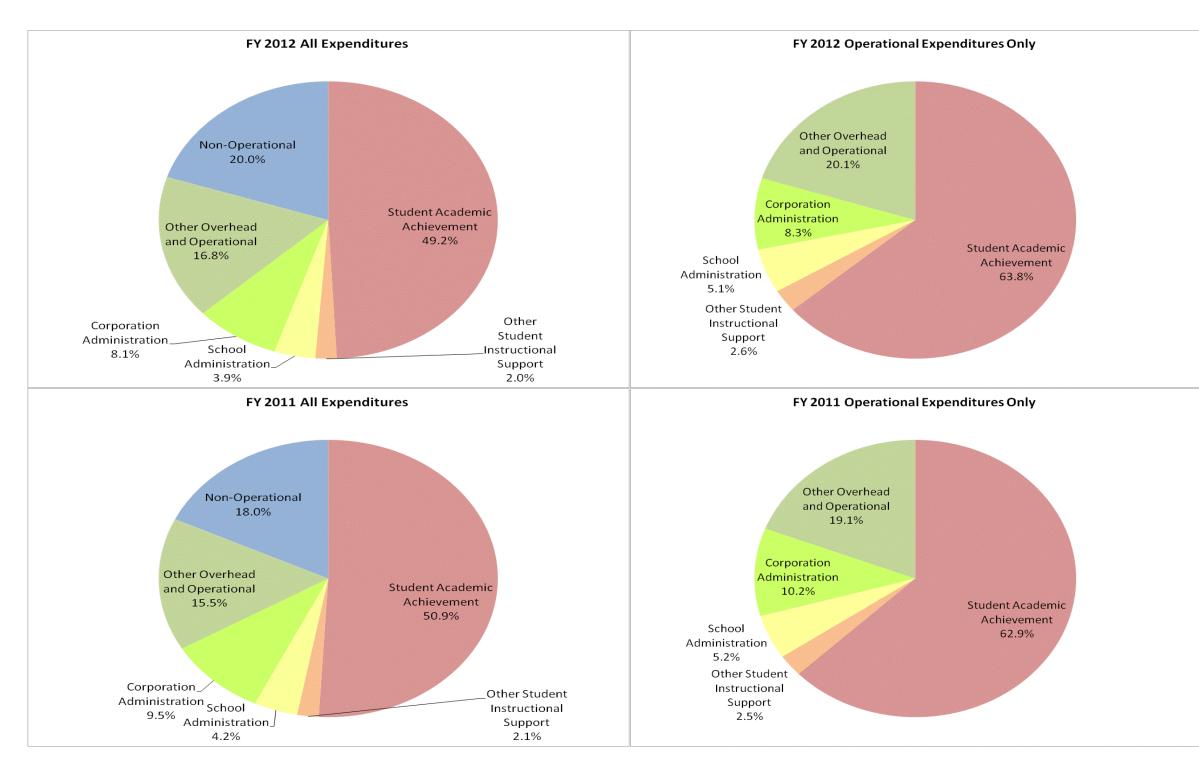

| Consolidated Schools (3995) |  |
|-----------------------------|--|
|                             |  |

|                                | I            | FY06 % of Total |              | FY09 % of Total |              | FY11 % of Total |              | FY12 % of Total |
|--------------------------------|--------------|-----------------|--------------|-----------------|--------------|-----------------|--------------|-----------------|
| Student Instructional Category | FY 2006      | Exp             | FY 2009      | Exp             | FY 2011      | Ехр             | FY 2012      | Ехр             |
| Student Academic Achievement   | \$21,813,896 | 57.1%           | \$19,518,922 | 48.9%           | \$18,140,744 | 50.9%           | \$16,969,411 | 49.2%           |
| Student Instructional Support  | \$2,551,775  | 6.7%            | \$2,342,800  | 5.9%            | \$2,218,130  | 6.2%            | \$2,055,860  | 6.0%            |
| Overhead and Operational       | \$6,580,955  | 17.2%           | \$10,945,685 | 27.4%           | \$8,877,479  | 24.9%           | \$8,576,811  | 24.9%           |
| Nonoperational                 | \$7,236,178  | 19.0%           | \$7,096,859  | 17.8%           | \$6,401,587  | 18.0%           | \$6,890,534  | 20.0%           |
| Grand Total                    | \$38,182,804 |                 | \$39,904,266 |                 | \$35,637,939 |                 | \$34,492,617 |                 |